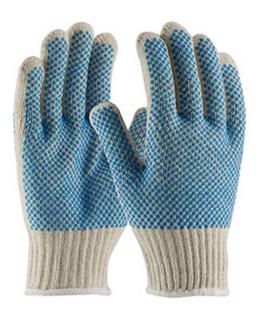

## PIP®

Seamless Knit Cotton / Polyester Glove with Double-Sided PVC Dense Dot Grip - 7 Gauge

- Seamless knit shell is comfortable and flexible
- Knit Wrist helps prevent dirt and debris from entering the glove
- Double-sided PVC dots provide enhanced grip and extra cut and abrasion resistance
- Small size fits ladies well

### **Technical Data**

| Color                | Natural                                           |
|----------------------|---------------------------------------------------|
| Sizes Available      | L                                                 |
| Packaging            | Bulk Pack                                         |
| Packed               | 16/Case                                           |
| Case Dimensions (cm) | 50.80 x 50.80 x 40.64                             |
| Case Weight (kg)     | 20.41                                             |
| Country of Origin    | United States                                     |
| Liner Material       | Cotton, Polyester                                 |
| Coating              | PVC                                               |
| Coating Color        | Blue                                              |
| Grip                 | Dot                                               |
| Gauge                | 7                                                 |
| Cuff                 | Knit Wrist                                        |
| Impact Protection    |                                                   |
| Construction         | Coated Seamless Knit                              |
| Certifications       | TAA Compliant                                     |
| Product Circularity  | Reusable / Launderable<br>Recycled via Terracycle |