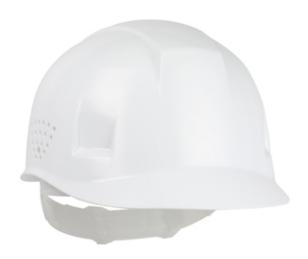

#### Bump Cap with 4-Point Plastic Suspension and Pin-Lock Adjustable Back

- Lightweight ventilated HDPE shell
- 4-Point HDPE pin lock suspension with foam sweatband
- Popular in food processing, manufacturing, maintenance and service industries
- Designed as a safeguard against accidental bumping or scraping of the head
- Does not meet or tested to any safety standards
- Compatible face shield bracket 251-EPB940 & Visor 251-FA815