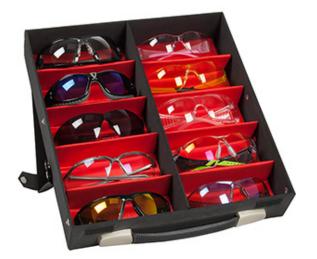

## Bouton<sup>®</sup> Optical Eyewear Display Box

- Holds 10 pairs of safety glasses
- Red cloth interior
- Black case with carrying handle