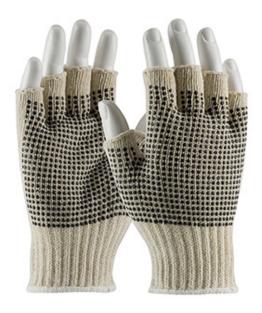

## PIP®

Seamless Knit Cotton / Polyester Glove with Double-Sided PVC Dot Grip - Half-Finger

- Seamless knit shell is comfortable and flexible
- Knit Wrist helps prevent dirt and debris from entering the glove
- Double-sided PVC dots provide enhanced grip and extra cut and abrasion resistance
- Small size fits ladies well

### **Technical Data**

| Color                | Natural                                           |
|----------------------|---------------------------------------------------|
| Sizes Available      | S & L                                             |
| Packaging            | Bulk Pack                                         |
| Packed               | 20/Case                                           |
| Case Dimensions (cm) | 50.80 x 50.80 x 40.64                             |
| Case Weight (kg)     | 15.88                                             |
| Country of Origin    | United States                                     |
| Liner Material       | Cotton, Polyester                                 |
| Coating              | PVC                                               |
| Coating Color        | Black                                             |
| Grip                 | Dot                                               |
| Gauge                | 7                                                 |
| Cuff                 | Knit Wrist                                        |
| Impact Protection    |                                                   |
| Construction         | Coated Seamless Knit, Half<br>Finger              |
| Certifications       | TAA Compliant                                     |
| Product Circularity  | Reusable / Launderable<br>Recycled via Terracycle |