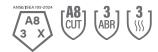

### Performance Data

| Cut Level                       | A8 |
|---------------------------------|----|
| ANSI Abrasion Level             | 3  |
| ANSI Puncture Level             |    |
| ANSI Impact Level               |    |
| ANSI Contact Heat Level         | 3  |
| EN 388                          |    |
| ASTM F1358 Vertical Flame Level |    |
| EN 407                          |    |