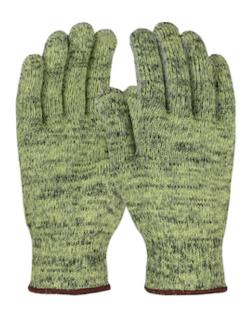

## Kut Gard®

Seamless Knit ATA® Hide-Away™ / Aramid Blended Glove with Cotton/Polyester Plating -Heavy Weight

- ATA® HideAway™ blend of cut resistant fibers offers cut and abrasion resistance
- HideAway™ fibers hide dirt and grime allowing longer time between laundering to help increase glove life
- Cotton/Polyester plating maximizes comfort
- Seamless knit construction protects hands without sacrificing comfort or dexterity
- Knit Wrist helps prevent dirt and debris from entering the glove
- Can be used as gloves or glove liners

#### **Technical Data**

| Color                             | Yellow                                  |
|-----------------------------------|-----------------------------------------|
| Sizes Available                   | S-2XL                                   |
| Packaging                         | Bulk Pack                               |
| Packed                            | 6/Case                                  |
| Case Dimensions (cm)              | 50.80 x 35.56 x 27.94                   |
| Case Weight (kg)                  | 10.47                                   |
| Country of Origin                 | United States                           |
| Liner Material                    | Aramid, Cotton, Stainless Steel<br>Wire |
|                                   |                                         |
| Coating                           | Uncoated                                |
| Coating<br>Gauge                  | Uncoated<br>7                           |
| · ·                               |                                         |
| Gauge                             | 7                                       |
| Gauge<br>Cuff                     | 7<br>Knit Wrist                         |
| Gauge<br>Cuff<br>Hide             | 7<br>Knit Wrist                         |
| Gauge Cuff Hide Impact Protection | 7<br>Knit Wrist<br>                     |