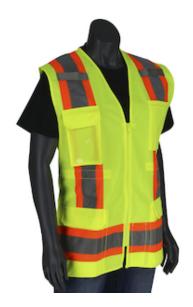

## PIP®

ANSI Type R Class 2 Women's Contoured Two-Tone Eleven Pocket Surveyors Vest with Solid Front and Mesh Back

- Designed and sized specifically for women
- Solid front and mesh back for breathability
- 2" two-tone tape for optimum visibility
- Adjustable waist for enhanced fit
- Zipper closure
- I.D. pocket and radio/cell pocket
- 1 chest pocket with 4 pen pockets
- 2 lower flap pockets
- 2 internal lower pockets
- 1 internal lower pen pocket
- · Mic tabs with reinforced stitching