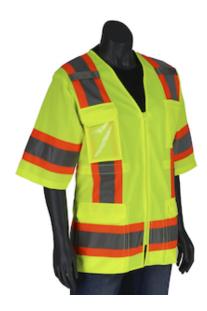

## PIP®

ANSI Type R Class 3 Women's Contoured Two-Tone Eleven Pocket Surveyors Vest with Solid Front and Mesh Back

- Designed and sized specifically for women
- Solid front and mesh back for breathability
- 2" two-tone tape for optimum visibility
- Adjustable waist for enhanced fit
- Zipper closure
- I.D. pocket and radio/cell pocket
- 1 chest pocket with 4 pen pockets
- 2 lower flap pockets
- 2 internal lower pockets
- 1 internal lower pen pocket
- · Mic tabs with reinforced stitching