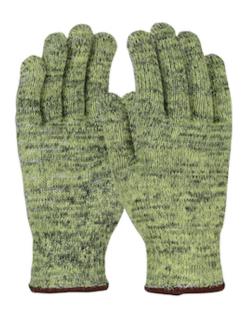

## Kut Gard®

Seamless Knit ATA® Hide-Away™ / Aramid Blended Glove with Cotton/Polyester Plating -Heavy Weight

- ATA® HideAway™ blend of cut resistant fibers offers cut and abrasion resistance
- HideAway™ fibers hide dirt and grime allowing longer time between laundering to help increase glove life
- Cotton/Polyester plating maximizes comfort
- Seamless knit construction protects hands without sacrificing comfort or dexterity
- Knit Wrist helps prevent dirt and debris from entering the glove
- Can be used as gloves or glove liners

#### **Technical Data**

| Color                             | Yellow                                  |
|-----------------------------------|-----------------------------------------|
| Sizes Available                   | S-2XL                                   |
| Packaging                         | Bulk Pack                               |
| Packed                            | 6/Case                                  |
| Case Dimensions (cm)              | 50.80 x 35.56 x 27.94                   |
| Case Weight (kg)                  | 9.35                                    |
| Country of Origin                 | United States                           |
| Liner Material                    | Aramid, Cotton, Stainless Steel<br>Wire |
|                                   |                                         |
| Coating                           | Uncoated                                |
| Coating<br>Gauge                  | Uncoated<br>7                           |
| J.                                |                                         |
| Gauge                             | 7                                       |
| Gauge<br>Cuff                     | 7<br>Knit Wrist                         |
| Gauge<br>Cuff<br>Hide             | 7<br>Knit Wrist                         |
| Gauge Cuff Hide Impact Protection | 7<br>Knit Wrist<br>                     |