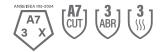

### Performance Data

| Cut Level                       | A7 |
|---------------------------------|----|
| ANSI Abrasion Level             | 3  |
| ANSI Puncture Level             |    |
| ANSI Impact Level               |    |
| ANSI Contact Heat Level         | 3  |
| EN 388                          |    |
| ASTM F1358 Vertical Flame Level |    |
| EN 407                          |    |