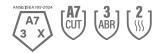

### Performance Data

| Cut Level                       | A7 |
|---------------------------------|----|
| ANSI Abrasion Level             | 3  |
| ANSI Puncture Level             |    |
| ANSI Impact Level               |    |
| ANSI Contact Heat Level         | 2  |
| EN 388                          |    |
| ASTM F1358 Vertical Flame Level |    |
| EN 407                          |    |