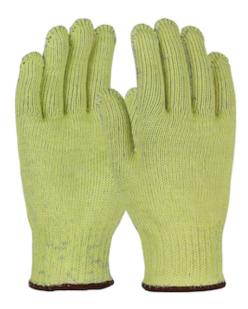

## Kut Gard®

Seamless Knit ATA® / Aramid Blended Glove with Cotton/Polyester Plating - Heavy Weight

- ATA® Technology blend is exceptionally comfortable, offers twice the cut resistance compared with traditional Para-Aramid gloves and is inherently flame resistant
- Cotton/Polyester plating maximizes comfort
- Knit Wrist helps prevent dirt and debris from entering the glove
- Launderable for extended life and to reduce replacement costs
- Made in the USA
- ASTM F1060-08 Level 3 Contact heat, 3rd party tested