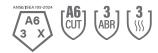

### Performance Data

| Cut Level                       | A6 |
|---------------------------------|----|
| ANSI Abrasion Level             | 3  |
| ANSI Puncture Level             |    |
| ANSI Impact Level               |    |
| ANSI Contact Heat Level         | 3  |
| EN 388                          |    |
| ASTM F1358 Vertical Flame Level |    |
| EN 407                          |    |