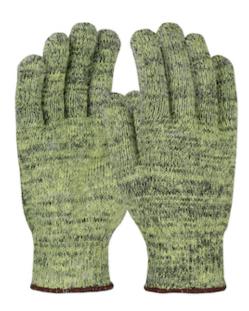

# Kut Gard®

Seamless Knit ATA® Hide-Away™ / Aramid Blended Glove with Cotton/Polyester Plating -Heavy Weight

- ATA® HideAway™ blend of cut resistant fibers offers cut and abrasion resistance
- HideAway™ fibers hide dirt and grime allowing longer time between laundering to help increase glove life
- Cotton/Polyester plating maximizes comfort
- Seamless knit construction protects hands without sacrificing comfort or dexterity
- Knit Wrist helps prevent dirt and debris from entering the glove
- Can be used as gloves or glove liners

# **Applications**

- Cut Resistance with Light Heat Protection
- **Automotive Applications**
- Glass Operations

#### **Technical Data**

| Color                             | Green                                   |
|-----------------------------------|-----------------------------------------|
| Sizes Available                   | S-2XL                                   |
| Packaging                         | Bulk Pack                               |
| Packed                            | 6/Case                                  |
| Case Dimensions (cm)              | 50.80 x 35.56 x 27.94                   |
| Case Weight (kg)                  | 9.26                                    |
| Country of Origin                 | United States                           |
| Liner Material                    | Aramid, Stainless Steel Wire,<br>Cotton |
|                                   |                                         |
| Coating                           | Uncoated                                |
| Coating<br>Gauge                  | Uncoated<br>7                           |
| J.                                |                                         |
| Gauge                             | 7                                       |
| Gauge<br>Cuff                     | 7<br>Knit Wrist                         |
| Gauge<br>Cuff<br>Hide             | 7<br>Knit Wrist                         |
| Gauge Cuff Hide Impact Protection | 7<br>Knit Wrist<br>                     |