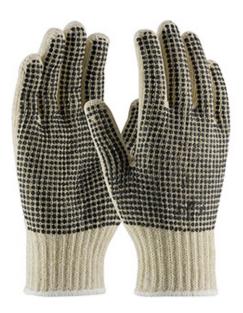

### PIP®

Seamless Knit Cotton / Polyester Glove with Double-Sided PVC Dot Grip - 7 Gauge

- Seamless knit shell is comfortable and flexible
- Knit Wrist helps prevent dirt and debris from entering the glove
- Double-sided PVC dots provide enhanced grip and extra cut and abrasion resistance
- Small size fits ladies well

#### **Technical Data**

| Color                | Natural                                           |  |
|----------------------|---------------------------------------------------|--|
| Sizes Available      | XS, S, M & L                                      |  |
| Packaging            | Bulk Pack                                         |  |
| Packed               | 20/Case                                           |  |
| Case Dimensions (cm) | 48.00 x 26.00 x 58.00                             |  |
| Case Weight (kg)     | 18.50                                             |  |
| Country of Origin    | United States                                     |  |
| Liner Material       | Cotton, Polyester                                 |  |
| Coating              | PVC                                               |  |
| Coating Color        | Black                                             |  |
| Grip                 | Dot                                               |  |
| Gauge                | 7                                                 |  |
| Cuff                 | Knit Wrist                                        |  |
| Impact Protection    |                                                   |  |
| Construction         | Coated Seamless Knit                              |  |
| Certifications       | TAA Compliant                                     |  |
| Product Circularity  | Reusable / Launderable<br>Recycled via Terracycle |  |