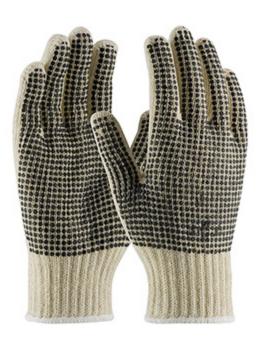

### Seamless Knit Cotton / Polyester Glove with Double-Sided PVC Dot Grip - 7 Gauge

- Seamless knit shell is comfortable and flexible
- Knit Wrist helps prevent dirt and debris from entering the glove
- Double-sided PVC dots provide enhanced grip and extra cut and abrasion resistance
- Small size fits ladies well

## **Applications**

- **Enhanced Grip**
- Warehousing and Package Handling
- **Construction Applications**
- General Assembly
- Light Duty General Work

## **Technical Data**

| Color                | Natural                                           |  |
|----------------------|---------------------------------------------------|--|
| Sizes Available      | XS, S, M & L                                      |  |
| Packaging            | Bulk Pack                                         |  |
| Packed               | 20/Case                                           |  |
| Case Dimensions (cm) | 48.00 x 26.00 x 58.00                             |  |
| Case Weight (kg)     | 18.50                                             |  |
| Country of Origin    | United States                                     |  |
| Liner Material       | Cotton, Polyester                                 |  |
| Coating              | PVC                                               |  |
| Coating Color        | Black                                             |  |
| Grip                 | Dot                                               |  |
| Gauge                | 7                                                 |  |
| Cuff                 | Knit Wrist                                        |  |
| Impact Protection    |                                                   |  |
| Construction         | Coated Seamless Knit                              |  |
| Certifications       | TAA Compliant                                     |  |
| Product Circularity  | Reusable / Launderable<br>Recycled via Terracycle |  |