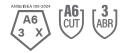

## **Performance Data**

| Cut Level                       | A6 |
|---------------------------------|----|
| ANSI Puncture Level             |    |
| ANSI Contact Heat Level         |    |
| ASTM F1358 Vertical Flame Level |    |