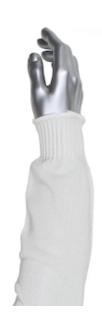

# Claw Cover®

Single-Ply High Performance Fiber / Steel Blended Sleeve with Antimicrobial Fibers

- A blend of ultra high performance fibers and steel to help protect against the cuts and lacerations common in food processing
- Antimicrobial fibers are food safe and helps to prevent odors and bacterial growth for longer wear between laundering
- Lightweight, seamless construction for a soft and comfortable feel
- Good washability can be washed in soap and water or dry cleaned
- Made in the USA

#### **Technical Data**

| Color                | White                                             |
|----------------------|---------------------------------------------------|
| Sizes Available      | 21"                                               |
| Packaging            | Bulk Pack                                         |
| Packed               | 100/Case                                          |
| Case Dimensions (cm) | 50.80 x 35.56 x 27.94                             |
| Case Weight (kg)     | 14.30                                             |
| Country of Origin    | United States                                     |
| Liner Material       | HPPE, Stainless Steel Wire,<br>Antimicrobial      |
| Top of Arm           | Elastic Cuff                                      |
| Ply                  | Single-Ply                                        |
| Lining               |                                                   |
| Construction         | Seamless Knit                                     |
| Certifications       | 21 CFR, TAA Compliant                             |
| Product Circularity  | Reusable / Launderable<br>Recycled via Terracycle |