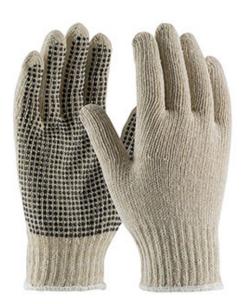

### Seamless Knit Cotton / Polyester Glove with PVC Dot Grip - 7 Gauge

- Seamless knit shell is comfortable and flexible
- Knit Wrist helps prevent dirt and debris from entering the glove
- Single-sided PVC dots provide enhanced grip and extra cut and abrasion resistance
- Small size fits ladies well

### **Technical Data**

| Color                | Natural                                           |
|----------------------|---------------------------------------------------|
| Sizes Available      | S & L                                             |
| Packaging            | Bulk Pack                                         |
| Packed               | 20/Case                                           |
| Case Dimensions (cm) | 56.00 x 26.00 x 43.00                             |
| Case Weight (kg)     | 15.00                                             |
| Country of Origin    | United States                                     |
| Liner Material       | Cotton, Polyester                                 |
| Coating              | PVC                                               |
| Coating Color        | Black                                             |
| Coating Coverage     | One Side                                          |
| Grip                 | Dot                                               |
| Gauge                | 7                                                 |
| Cuff                 | Knit Wrist                                        |
| Impact Protection    |                                                   |
| Construction         | Coated Seamless Knit                              |
| Certifications       | TAA Compliant                                     |
| Product Circularity  | Reusable / Launderable<br>Recycled via Terracycle |