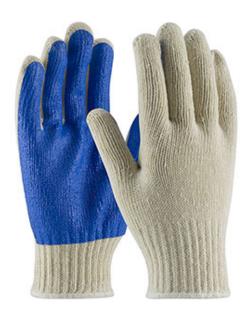

### PIP®

Seamless Knit Cotton / Polyester Glove with PVC Palm Coating - 7 Gauge

- Seamless knit shell is comfortable and flexible
- Knit Wrist helps prevent dirt and debris from entering the glove
- PVC palm coating provides enhanced grip and extra cut and abrasion resistance
- Small size fits ladies well

#### **Technical Data**

| Color                | Natural                                           |
|----------------------|---------------------------------------------------|
| Sizes Available      | S & L                                             |
| Packaging            | Bulk Pack                                         |
| Packed               | 20/Case                                           |
| Case Dimensions (cm) | 50.80 x 50.80 x 40.64                             |
| Case Weight (kg)     | 19.96                                             |
| Country of Origin    | United States                                     |
| Liner Material       | Cotton                                            |
| Coating              | PVC                                               |
| Coating Color        | Blue                                              |
| Coating Coverage     | One Side                                          |
| Grip                 | Smooth                                            |
| Gauge                | 7                                                 |
| Cuff                 | Knit Wrist                                        |
| Impact Protection    |                                                   |
| Construction         | Coated Seamless Knit                              |
| Certifications       | TAA Compliant                                     |
| Product Circularity  | Reusable / Launderable<br>Recycled via Terracycle |