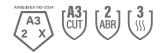

### Performance Data

| Cut Level                       | A3 |
|---------------------------------|----|
| ANSI Abrasion Level             | 2  |
| ANSI Puncture Level             |    |
| ANSI Impact Level               |    |
| ANSI Contact Heat Level         | 3  |
| EN 388                          |    |
| ASTM F1358 Vertical Flame Level |    |
| EN 407                          |    |