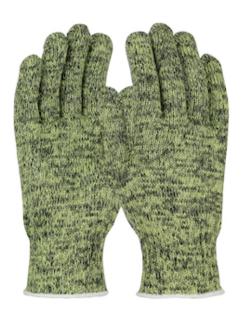

## Kut Gard®

Seamless Knit ATA® Hide-Away™ Blended Glove -Heavy Weight

- ATA® HideAway™ blend of cut resistant fibers offers cut and abrasion
- HideAway™ fibers hide dirt and grime allowing longer time between laundering to help increase glove life
- Seamless knit construction protects hands without sacrificing comfort or dexterity
- Can be used as gloves or glove liners
- Made in the USA

#### **Technical Data**

| Color                             | Green                                       |
|-----------------------------------|---------------------------------------------|
| Sizes Available                   | M                                           |
| Packaging                         | Bulk Pack                                   |
| Packed                            | 12/Case                                     |
| Case Dimensions (cm)              | 50.80 x 35.56 x 27.94                       |
| Case Weight (kg)                  | 12.03                                       |
| Country of Origin                 | United States                               |
| Liner Material                    | ATA Fiber Technology, Hide-<br>Away, Aramid |
|                                   |                                             |
| Coating                           | Uncoated                                    |
| Coating<br>Gauge                  | Uncoated<br>7                               |
| · ·                               |                                             |
| Gauge                             | 7                                           |
| Gauge<br>Cuff                     | 7                                           |
| Gauge<br>Cuff<br>Hide             | 7                                           |
| Gauge Cuff Hide Impact Protection | 7<br>Knit Wrist<br>                         |