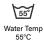

|
| Gauge                             | 13                                            |
| Gauge<br>Cuff                     | 13<br>Knit Wrist                              |
| Gauge<br>Cuff<br>Hide             | 13<br>Knit Wrist                              |
| Gauge Cuff Hide Impact Protection | 13 Knit Wrist                                 |

## Performance Data

| Cut Level                       | A3 |
|---------------------------------|----|
| ANSI Abrasion Level             | 1  |
| ANSI Puncture Level             |    |
| ANSI Impact Level               |    |
| ANSI Contact Heat Level         |    |
| EN 388                          |    |
| ASTM F1358 Vertical Flame Level |    |
| EN 407                          |    |

#### **Care Instructions**