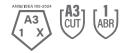

## Performance Data

| Cut Level                       | A3 |
|---------------------------------|----|
| ANSI Abrasion Level             | 1  |
| ANSI Puncture Level             |    |
| ANSI Impact Level               |    |
| ANSI Contact Heat Level         |    |
| EN 388                          |    |
| ASTM F1358 Vertical Flame Level |    |
| EN 407                          |    |