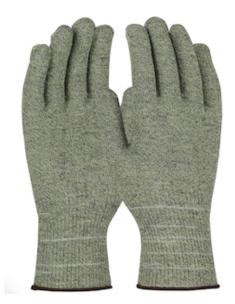

## Kut Gard®

Seamless Knit ATA® Hide-Away™ / Elastane Blended Glove - Light Weight

- ATA® HideAway™ glove is lightweight and still offers good cut protection with excellent dexterity for small parts handling
- HideAway™ fibers hide dirt and grime allowing longer time between laundering to help increase glove life
- Blended with Elastane fibers for extra stretch making the gloves more comfortable for extended periors of wear
- Seamless knit construction protects hands without sacrificing comfort or dexterity
- Made in the USA