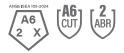

#### **Performance Data**

| Cut Level                       | A6 |
|---------------------------------|----|
| ANSI Puncture Level             |    |
| ANSI Contact Heat Level         |    |
| ASTM F1358 Vertical Flame Level |    |