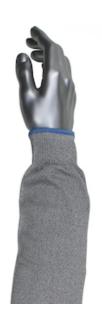

## Claw Cover®

Single-Ply HPPE / Steel Blended Sleeve with **Antimicrobial Fibers** 

- HPPE blended fiber is cool wearing and provides excellent cut protection and outstanding wearer comfort
- Antimicrobial fibers are food safe and helps to prevent odors and bacterial growth for longer wear between laundering
- Lightweight, seamless construction for a soft and comfortable feel
- Good washability can be washed in soap and water or dry cleaned
- Made in the USA

#### **Technical Data**

| Color                | Gray                                              |
|----------------------|---------------------------------------------------|
| Sizes Available      | 14"                                               |
| Packaging            | Bulk Pack                                         |
| Packed               | 100/Case                                          |
| Case Dimensions (cm) | 38.10 x 33.02 x 30.48                             |
| Case Weight (kg)     | 7.30                                              |
| Country of Origin    | United States                                     |
| Liner Material       | HPPE, Stainless Steel Wire,<br>Antimicrobial      |
| Top of Arm           | Elastic Cuff                                      |
| Ply                  | Single-Ply                                        |
| Lining               |                                                   |
| Construction         | Seamless Knit                                     |
| Certifications       | 21 CFR, TAA Compliant                             |
| Product Circularity  | Recycled via Terracycle<br>Reusable / Launderable |