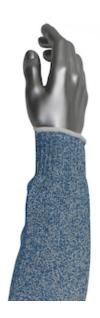

## Claw Cover®

Single-Ply HPPE / Steel Blended Sleeve with **Antimicrobial Fibers** 

- HPPE blended fiber is cool wearing and provides excellent cut protection and outstanding wearer comfort
- Antimicrobial fibers are food safe and helps to prevent odors and bacterial growth for longer wear between laundering
- Lightweight, seamless construction for a soft and comfortable feel
- Good washability can be washed in soap and water or dry cleaned
- Made in the USA

#### **Technical Data**

| Color                | Blue                                              |
|----------------------|---------------------------------------------------|
| Sizes Available      | 22"                                               |
| Packaging            | Bulk Pack                                         |
| Packed               | 100/Case                                          |
| Case Dimensions (cm) | 50.80 x 35.56 x 27.94                             |
| Case Weight (kg)     | 13.13                                             |
| Country of Origin    | United States                                     |
| Liner Material       | HPPE, Stainless Steel Wire,<br>Antimicrobial      |
| Top of Arm           | Clip                                              |
| Ply                  | Single-Ply                                        |
| Lining               |                                                   |
| Construction         | Seamless Knit                                     |
| Certifications       | 21 CFR, TAA Compliant                             |
| Product Circularity  | Reusable / Launderable<br>Recycled via Terracycle |