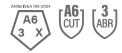

#### **Performance Data**

| Cut Level                       | A6 |
|---------------------------------|----|
| ANSI Puncture Level             |    |
| ANSI Contact Heat Level         |    |
| ASTM F1358 Vertical Flame Level |    |