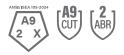

#### **Performance Data**

| Cut Level                       | A9 |
|---------------------------------|----|
| ANSI Puncture Level             |    |
| ANSI Contact Heat Level         |    |
| ASTM F1358 Vertical Flame Level |    |