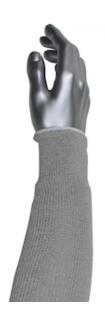

## Claw Cover®

Single-Ply HPPE / Steel Blended Sleeve with **Antimicrobial Fibers** 

- HPPE blended fiber is cool wearing and provides excellent cut protection and outstanding wearer comfort
- Antimicrobial fibers are food safe and helps to prevent odors and bacterial growth for longer wear between laundering
- Lightweight, seamless construction for a soft and comfortable feel
- Good washability can be washed in soap and water or dry cleaned
- Made in the USA

#### **Technical Data**

| Color                | Gray                                              |
|----------------------|---------------------------------------------------|
| Sizes Available      | 22"                                               |
| Packaging            | Bulk Pack                                         |
| Packed               | 100/Case                                          |
| Case Dimensions (cm) | 77.42 x 77.42 x 77.42                             |
| Case Weight (kg)     | 16.33                                             |
| Country of Origin    | United States                                     |
| Liner Material       | HPPE, Stainless Steel Wire,<br>Antimicrobial      |
| Top of Arm           | Clip                                              |
| Ply                  | Single-Ply                                        |
| Lining               |                                                   |
| Construction         | Seamless Knit                                     |
| Certifications       | 21 CFR, TAA Compliant                             |
| Product Circularity  | Reusable / Launderable<br>Recycled via Terracycle |