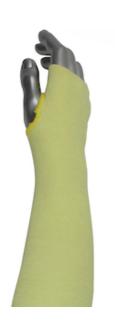

## 2-Ply ATA® Ultra Blended Sleeve with Thumb Hole

- ATA® Technology blend provides excellent cut protection and outstanding wearer comfort
- Cool and comfortable on the arm, it can be worn over clothing or directly against the skin
- Integrated thumb hole allows protection all the way to the knuckle without sacrificing dexterity
- Good washability can be washed in soap and water or dry cleaned
- Made in the USA

#### **Technical Data**

| Color                | Yellow                                            |
|----------------------|---------------------------------------------------|
| Sizes Available      | 18"                                               |
| Packaging            | Bulk Pack                                         |
| Packed               | 200/Case                                          |
| Case Dimensions (cm) | 50.80 x 35.56 x 27.94                             |
| Case Weight (kg)     | 7.66                                              |
| Country of Origin    | United States                                     |
| Liner Material       | ATA Fiber Technology, Aramid                      |
| Top of Arm           | Elastic Cuff                                      |
| Ply                  | 2-Ply                                             |
| Lining               |                                                   |
| Construction         | Seamless Knit                                     |
| Certifications       | TAA Compliant                                     |
| Product Circularity  | Recycled via Terracycle<br>Reusable / Launderable |