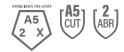

#### **Performance Data**

| Cut Level                       | A5 |
|---------------------------------|----|
| ANSI Puncture Level             |    |
| ANSI Contact Heat Level         |    |
| ASTM F1358 Vertical Flame Level |    |