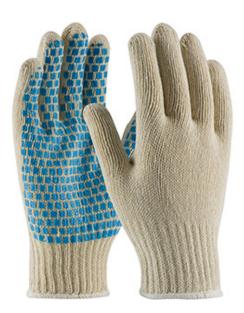

#### Seamless Knit Cotton / Polyester Glove with PVC Brick Pattern Grip - 7 Gauge

- Seamless knit shell is comfortable and flexible
- Knit Wrist helps prevent dirt and debris from entering the glove
- Single-sided PVC "Brick" pattern provides enhanced grip and extra cut and abrasion resistance
- Small size fits ladies well

#### **Technical Data**

| Color                | Natural                                           |
|----------------------|---------------------------------------------------|
| Sizes Available      | S & L                                             |
| Packaging            | Bulk Pack                                         |
| Packed               | 20/Case                                           |
| Case Dimensions (cm) | 50.80 x 50.80 x 40.64                             |
| Case Weight (kg)     | 16.78                                             |
| Country of Origin    | United States                                     |
| Liner Material       | Cotton, Polyester                                 |
| Coating              | PVC                                               |
| Coating Color        | Blue                                              |
| Coating Coverage     | One Side                                          |
| Grip                 | Pattern                                           |
| Gauge                | 7                                                 |
| Cuff                 | Knit Wrist                                        |
| Impact Protection    |                                                   |
| Construction         | Coated Seamless Knit                              |
| Certifications       | TAA Compliant                                     |
| Product Circularity  | Recycled via Terracycle<br>Reusable / Launderable |