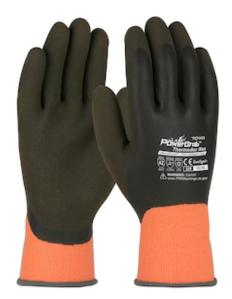

### PowerGrab<sup>™</sup> Thermodex

Hi-Vis Seamless Knit Glove with Latex MicroFinish Grip on Full Hand

- Fully coated for all-around protection from soil, dirt, water penetration and cold wind
- A 13-gauge seamless liner has a lighter and tighter knit design, ensuring superior dexterity and minimum hand fatigue
- The fine napped nylon/polyester construction and full coating provides extra warmth and unmatched feel
- Full coating on the water repellent liner keeps hands dry and comfortable in wet conditions
- Latex MicroFinish® coating provides a superior grip in dry and wet conditions by reacting like tiny suction cups that attach themselves firmly to the material being handled

## **Applications**

- Secure Wet or Dry Grip, Tear and Puncture Resistant
- Handling and Cleanup of Heavy to Medium Abrasive Parts and Materials
- Demolition
- Masonry and Tile
- Steel Rod and Metal Fastening and Assembly

#### **Technical Data**

| Color                | Orange                                            |
|----------------------|---------------------------------------------------|
| Sizes Available      | S-XXL                                             |
| Packaging            | Bulk Pack                                         |
| Packed               | 6/Case                                            |
| Case Dimensions (cm) | 30.00 x 24.00 x 73.00                             |
| Case Weight (kg)     | 8.30                                              |
| Country of Origin    | China                                             |
| Liner Material       | Nylon, Polyester                                  |
| Lining               |                                                   |
| Cuff                 | Knit Wrist                                        |
| Hide                 |                                                   |
| Grade                |                                                   |
| Palm                 |                                                   |
| Back                 |                                                   |
| Thumb                |                                                   |
| Construction         | Coated Seamless Knit                              |
| Certifications       |                                                   |
| Product Circularity  | Reusable / Launderable<br>Recycled via Terracycle |