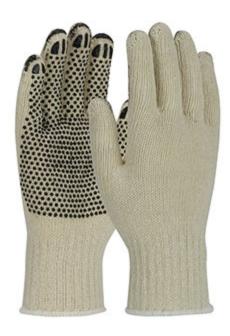

## Heavy Weight Seamless Knit Cotton/Polyester Glove with PVC Dotted Grip - Coated Fingertips

- Seamless knit shell is comfortable and flexible
- Knit Wrist helps prevent dirt and debris from entering the glove
- Single-sided PVC dots provide enhanced grip and extra cut and abrasion resistance
- Coated finger tips extend glove life, increase abrasion resistance and durability in a high-wear area

## **Applications**

- **Enhanced Grip**
- Warehousing and Package Handling
- **Construction Applications**
- General Assembly
- Light Duty General Work

## **Technical Data**

| Color                | Natural                                           |
|----------------------|---------------------------------------------------|
| Sizes Available      | S & L                                             |
| Packaging            | Bulk Pack                                         |
| Packed               | 25/Case                                           |
| Case Dimensions (cm) | 60.00 x 27.00 x 58.00                             |
| Case Weight (kg)     | 21.00                                             |
| Country of Origin    | China                                             |
| Liner Material       | Cotton, Polyester                                 |
| Coating              | PVC                                               |
| Coating Color        | Black                                             |
| Coating Coverage     | One Side                                          |
| Grip                 | Dot                                               |
| Gauge                | 7                                                 |
| Cuff                 | Knit Wrist                                        |
| Impact Protection    |                                                   |
| Construction         | Coated Seamless Knit                              |
| Certifications       |                                                   |
| Product Circularity  | Recycled via Terracycle<br>Reusable / Launderable |