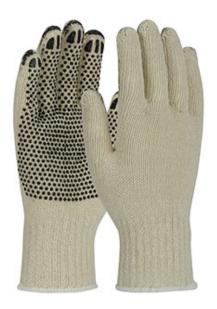

#### PIP®

Heavy Weight Seamless Knit Cotton/Polyester Glove with PVC Dotted Grip - Coated Fingertips

- Seamless knit shell is comfortable and flexible
- Knit Wrist helps prevent dirt and debris from entering the glove
- Single-sided PVC dots provide enhanced grip and extra cut and abrasion resistance
- Coated finger tips extend glove life, increase abrasion resistance and durability in a high-wear area