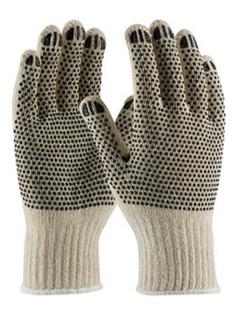

### PIP®

Regular Weight Seamless Knit Cotton/Polyester Glove with PVC Dotted Grip - Double-Sided

- Seamless knit shell is comfortable and flexible
- Double-sided PVC dots provide enhanced grip and extra cut and abrasion resistance
- Knit Wrist helps prevent dirt and debris from entering the glove
- This style is stocked in sizes XS, S, L and XL... no Medium.

## **Applications**

- **Enhanced Grip**
- Warehousing and Package Handling
- **Construction Applications**
- General Assembly
- Light Duty General Work

#### **Technical Data**

| Color                | Natural                                           |  |
|----------------------|---------------------------------------------------|--|
| Sizes Available      |                                                   |  |
| Packaging            | Bulk Pack                                         |  |
| Packed               |                                                   |  |
| Case Dimensions (cm) | 27.00 x 48.00 x 58.00                             |  |
| Case Weight (kg)     | 21.00                                             |  |
| Country of Origin    | China                                             |  |
| Liner Material       | Cotton, Polyester                                 |  |
| Coating              | PVC                                               |  |
| Coating Color        | Black                                             |  |
| Grip                 | Dot                                               |  |
| Gauge                | 7                                                 |  |
| Cuff                 | Knit Wrist                                        |  |
| Impact Protection    |                                                   |  |
| Construction         | Coated Seamless Knit                              |  |
| Certifications       |                                                   |  |
| Product Circularity  | Recycled via Terracycle<br>Reusable / Launderable |  |