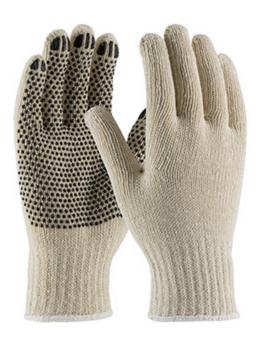

### Regular Weight Seamless Knit Cotton/Polyester Glove with PVC Dotted Grip

- Seamless knit shell is comfortable and flexible
- Knit Wrist helps prevent dirt and debris from entering the glove
- Single-sided PVC dots provide enhanced grip and extra cut and abrasion resistance

# **Applications**

- **Enhanced Grip**
- Warehousing and Package Handling
- **Construction Applications**
- General Assembly
- Light Duty General Work

## **Technical Data**

| Color                | Natural                                           |
|----------------------|---------------------------------------------------|
| Sizes Available      | S & L                                             |
| Packaging            | Bulk Pack                                         |
| Packed               | 20/Case                                           |
| Case Dimensions (cm) | 56.00 x 26.00 x 43.00                             |
| Case Weight (kg)     | 15.00                                             |
| Country of Origin    | China                                             |
| Liner Material       | Cotton, Polyester                                 |
| Coating              | PVC                                               |
| Coating Color        | Black                                             |
| Coating Coverage     | One Side                                          |
| Grip                 | Dot                                               |
| Gauge                | 7                                                 |
| Cuff                 | Knit Wrist                                        |
| Impact Protection    |                                                   |
| Construction         | Coated Seamless Knit                              |
| Certifications       |                                                   |
| Product Circularity  | Recycled via Terracycle<br>Reusable / Launderable |