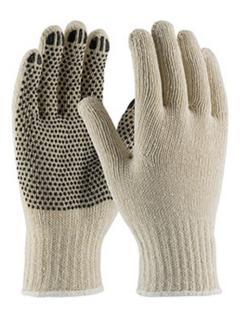

#### Regular Weight Seamless Knit Cotton/Polyester Glove with PVC Dotted Grip

- Seamless knit shell is comfortable and flexible
- Knit Wrist helps prevent dirt and debris from entering the glove
- Single-sided PVC dots provide enhanced grip and extra cut and abrasion resistance

# **Applications**

- Enhanced Grip
- Warehousing and Package Handling
- **Construction Applications**
- General Assembly
- Light Duty General Work