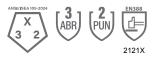

### Performance Data

| ANSI Abrasion Level | 3     |
|---------------------|-------|
| ANSI Puncture Level | 2     |
| ANSI Impact Level   |       |
| EN 388              | 2121X |
| FN 407              |       |