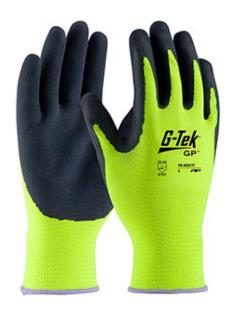

### Hi-Vis Seamless Knit Polyester Glove with Latex Coated MicroSurface Grip on Palm & Fingers

- Seamless knit wooly polyester liner offers increased comfort, finger dexterity and breathability
- Latex MicroSurface coatings are impermeable providing an elevated grip in dry and oily conditions, infused with thousands of tiny suction cup pockets that create a vacuum effect that dispenses fluids away on contact
- Hi-Vis coloring makes this product very easy to see
- Breathable glove shell
- Knit Wrist helps prevent dirt and debris from entering the glove
- Color coded hems for easy size identification

## **Applications**

- Secure Wet or Dry Grip, Tear and Puncture Resistant
- Handling and Cleanup of Abrasive Parts and Materials
- Demolition
- Masonry and Tile
- Metal Fastening and Assembly