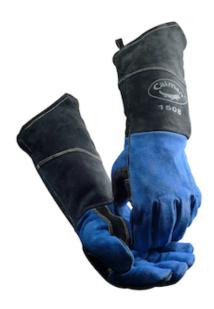

## Caiman®

Premium Split Cowhide MIG/Stick Welder's Glove with Fleece Lining and Scalloped Cuff - 18" Length

- Kontour™ design gloves conform to the natural shape of the human hand and provide proper finger alignment
- · Supple yet durable premium genuine leather
- Scalloped cuff provides proper coverage of a bent elbow
- Reinforced palm & index area for added durability
- Sock-lined with fleece for thermal protection
- Sewn with Kevlar® for maximum seam strength
- Complimentary 3"carabiner for keeping gloves together when not being used

### **Technical Data**

| Color                | Blue                     |
|----------------------|--------------------------|
| Sizes Available      | L                        |
| Packaging            | Pair Tagged Retail Ready |
| Packed               | 48 Pair/Case             |
| Case Dimensions (cm) | 52.00 x 42.00 x 54.00    |
| Case Weight (kg)     | 24.00                    |
| Country of Origin    | China                    |
| Hide                 | Split Cowhide            |
| Grade                | Premium                  |
| Cuff                 | Gauntlet                 |
| Length               | 18"                      |
| Palm                 | Reinforced               |
| Back                 | Split Cowhide Leather    |
| Closure              | Slip On                  |
| Thumb                | Keystone                 |
| Stitching            | Kevlar                   |
| Construction         | Cut-and-Sewn             |
| Certifications       |                          |
| Product Circularity  |                          |