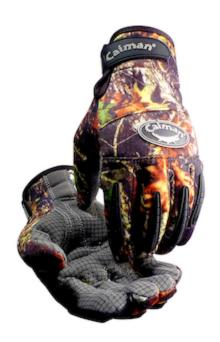

## Caiman®

Synthetic Leather Padded Palm with Camouflage Print and Fleece Back - Silicone Grip

- Rhino-Tex synthetic leather with silicone grid pattern for enhanced grip
- Polyester camouflage graphic print with fleece backing
- Internal palm padding ensures extra durability and comfort
- TPR finger-guards for bump protection
- Also available as a Winter glove with Heatrac III micro-fiber insulation... style 2911