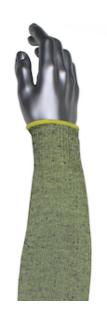

## Kut Gard® Single-Ply ATA® Hide-Away™ FR / Modacrylic Blended Sleeve

- Proprietary ATA® Technology provides ANSI A5 cut protection and ASTM F1358-08 Vertical Flame Test - passes Level 2
- Three widths are available, narrow, standard and wide for a personalized fit; great for workers with thin to bulky arms
- 10 gauge knit is cool wearing and comfortable
- Color-coded overedge indicates width of sleeve, red indicates narrow, yellow indicates standard and green indicates wide, for ease in sorting
- No-Slip elastic at the top of the sleeve helps to keep sleeves in place
- Knit wrist stays in place and is less binding than elastic wrist, offering cut protection from the top to bottom