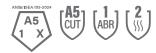

### **Performance Data**

| Cut Level                       | A5 |
|---------------------------------|----|
| ANSI Puncture Level             |    |
| ANSI Contact Heat Level         | 2  |
| ASTM F1358 Vertical Flame Level | 2  |