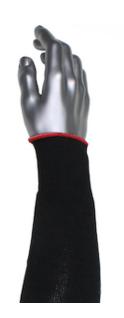

# SPECIFICATION SHEET STYLE: S10ATAFR/5BK-NW-ES6

Single-Ply ATA® / Modacrylic Blended Sleeve -Narrow Width

- Proprietary ATA® Technology provides ANSI A5 cut protection and ASTM F1358-08 Vertical Flame Test - passes Level 3
- Three widths are available, narrow, standard and wide for a personalized fit; great for workers with thin to bulky arms
- 10 gauge knit is cool wearing and comfortable
- Color-coded overedge indicates width of sleeve, red indicates narrow, yellow indicates standard and green indicates wide, for ease in sorting
- No-Slip elastic at the top of the sleeve helps to keep sleeves in place
- Knit wrist stays in place and is less binding than elastic wrist, offering cut protection from the top to bottom

#### **Technical Data**

| Color                         | Black                                                     |
|-------------------------------|-----------------------------------------------------------|
| Sizes Available               | 18, 22                                                    |
| Packaging                     | Bulk Banded                                               |
| Packed                        | 72/Case                                                   |
| Case Dimensions (cm)          | 50.80 x 35.56 x 27.94                                     |
| Case Weight (kg)              | 8.81                                                      |
| Country of Origin             | United States                                             |
| Liner Material                | ATA Fiber Technology,                                     |
|                               |                                                           |
|                               | Modacrylic                                                |
| Top of Arm                    | Modacrylic<br>Non-Slip                                    |
| Top of Arm<br>Ply             | ,                                                         |
| •                             | Non-Slip                                                  |
| Ply                           | Non-Slip                                                  |
| Ply<br>Lining                 | Non-Slip<br>Single-Ply                                    |
| Ply<br>Lining<br>Construction | Non-Slip<br>Single-Ply<br><br>Machine Knit, Seamless Knit |