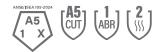

### **Performance Data**

| Cut Level                       | A5 |
|---------------------------------|----|
| ANSI Puncture Level             |    |
| ANSI Contact Heat Level         | 2  |
| ASTM F1358 Vertical Flame Level | 3  |