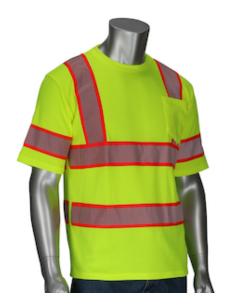

# ANSI Type R Class 3 Two-Tone Short Sleeve T-

- Engineered Lightweight Polypropylene/Polyester fibers that are combined to create a lightweight breathable high performing fabric with a soft "cotton feel"
- Transfers moisture quickly and efficiently away from skin keeping wearer drier and more comfortable
- Resists odor and UV radiation
- 2" segmented reflective breathable tape with contrast
- 1 upper left chest pocket

## **Applications**

- Road Work
- Survey Crews
- **Utility Work**
- Railway and Metro Workers
- Emergency Services

#### **Technical Data**

| Color                                                      | Hi-Vis Orange, Hi-Vis Yellow |
|------------------------------------------------------------|------------------------------|
| Sizes Available                                            | S-5X                         |
| Packaging                                                  | Bagged Each                  |
| Packed                                                     | 30/Case                      |
| Case Dimensions (cm)                                       | 41.00 x 28.00 x 46.00        |
| Case Weight (kg)                                           | 9.00                         |
| Country of Origin                                          | China                        |
| Clothing Type                                              | Shirts                       |
|                                                            |                              |
| Fabric                                                     | Polyester, Mesh              |
| Fabric<br>Reflective Type                                  | Polyester, Mesh<br>Segmented |
|                                                            |                              |
| Reflective Type                                            |                              |
| Reflective Type Reflective Width                           | Segmented                    |
| Reflective Type Reflective Width Total Pockets             | Segmented<br><br>Yes         |
| Reflective Type Reflective Width Total Pockets Pocket Type | Segmented<br><br>Yes         |