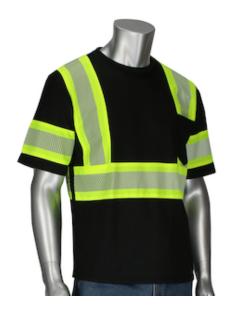

### ANSI Type 0 Class 1 Short Sleeve T-Shirt

- ANSI/ISEA 107 Class 1
- Lightweight, high performance 2-Layer breathable moisture removal fabric that keep wearer drier, cooler and more comfortable
- Inner layer wicks moisture away from skin and transports to outer layer where moisture evaporates
- Resists odor and damaging ultraviolet radiation
- Breathable & flexible segmented reflective tape
- 1 chest pocket
- Black color helps hide dirt

# **Applications**

- Survey Crews
- **Utility Work**
- Railway and Metro Workers
- **Emergency Services**

### **Technical Data**

| Color                | Black                  |
|----------------------|------------------------|
| Sizes Available      | S-5X                   |
| Packaging            | Bagged Each            |
| Packed               | 30/Case                |
| Case Dimensions (cm) | 41.00 x 28.00 x 38.00  |
| Case Weight (kg)     | 9.00                   |
| Country of Origin    | China                  |
| Clothing Type        | Shirts                 |
| Fabric               | Mesh, Polyester        |
| Reflective Type      | Segmented              |
| Total Pockets        | Yes                    |
| Pocket Type          | Chest Pocket           |
| Construction         |                        |
| Certifications       |                        |
| Product Circularity  | Reusable / Launderable |