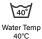

aging            | Bagged Each            |
| Packed               | 30/Case                |
| Case Dimensions (cm) | 41.00 x 28.00 x 38.00  |
| Case Weight (kg)     | 9.00                   |
| Country of Origin    | China                  |
| Clothing Type        | Shirts                 |
| Fabric               | Mesh, Polyester        |
| Reflective Type      | Segmented              |
| Total Pockets        | Yes                    |
| Pocket Type          | Chest Pocket           |
| Construction         |                        |
| Certifications       |                        |
| Product Circularity  | Reusable / Launderable |

## **Performance Data**

| ANSI Type/Class | O1 |
|-----------------|----|
| CSA Class       |    |
| CSA Level       |    |

### **Care Instructions**