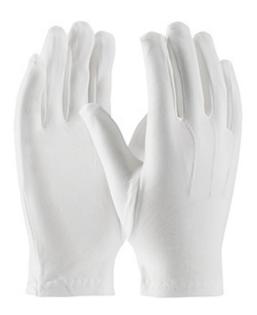

# Cabaret™

100% Stretch Nylon Dress Glove with Raised Stitching on Back - Open Cuff

- Constructed in full fashion pattern with fourchettes and set-in thumbs for a tailored fit
- Three lines of raised stitching on back
- Open cuff allows for easy on and off
- Ladies' size for true fit on female hands