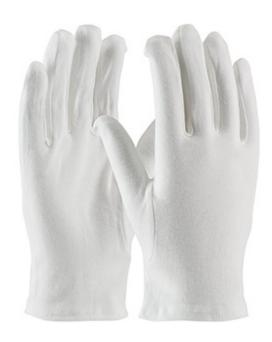

## Cabaret™

100% Cotton Dress Glove - Open Cuff

- Constructed in full fashion pattern with fourchettes and set-in thumbs for a tailored fit
- No raised stitching on back
- Open cuff allows for easy on and off

## **Technical Data**

| Color                | White                   |
|----------------------|-------------------------|
| Sizes Available      | XS - XL                 |
| Packaging            | Bulk Pack               |
| Packed               | 25/Case                 |
| Case Dimensions (cm) | 44.00 x 23.00 x 27.00   |
| Case Weight (kg)     | 6.50                    |
| Country of Origin    | Bangladesh              |
| Liner Material       | Cotton                  |
| Cuff                 | Open                    |
| Palm                 | Standard                |
| Stitching            | Standard                |
| Construction         |                         |
| Certifications       | TAA Compliant           |
| Product Circularity  | Recycled via Terracycle |
|                      | Reusable / Launderable  |