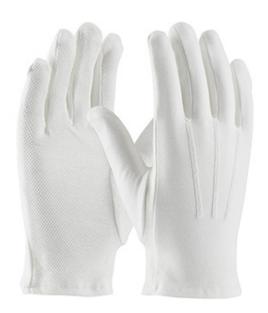

## Cabaret™

100% Cotton Dress Glove, Dotted Palm with Raised Stitching on Back - Open Cuff

- Constructed in full fashion pattern with fourchettes and set-in thumbs for a tailored fit
- Three lines of raised stitching on back
- Open cuff allows for easy on and off
- Dotted palm for an enhanced grip

## **Technical Data**

| Color                | White                                             |
|----------------------|---------------------------------------------------|
| Sizes Available      | S - XL                                            |
| Packaging            | Bulk Pack                                         |
| Packed               | 25/Case                                           |
| Case Dimensions (cm) | 51.00 x 27.00 x 37.00                             |
| Case Weight (kg)     | 11.25                                             |
| Country of Origin    | Bangladesh                                        |
| Liner Material       | Cotton                                            |
| Cuff                 | Open                                              |
| Palm                 | Plastic Dotted                                    |
| Stitching            | Raised                                            |
| Construction         |                                                   |
| Certifications       | TAA Compliant                                     |
| Product Circularity  | Recycled via Terracycle<br>Reusable / Launderable |