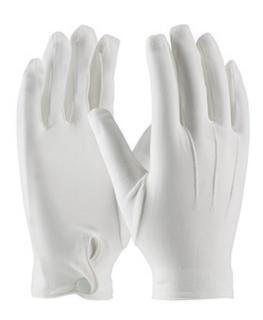

## Cabaret™

100% Stretch Nylon Dress Glove with Raised Stitching on Back - Snap Closure

- Constructed in full fashion pattern with fourchettes and set-in thumbs for a tailored fit
- Three lines of raised stitching on back
- Snap cuff closure for better fit