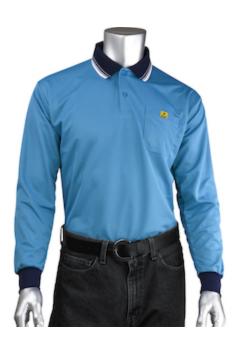

## SPECIFICATION SHEET STYLE: BP801LC-RB

## Uniform Technology™ Long Sleeve ESD Polo Shirt

- 98% Polyester 2% Carbon
- Long sleeves
- Seamless, open-knit design
- Chest pocket
- 2-button placket neck opening

## **Technical Data**

| Color                | Royal                  |
|----------------------|------------------------|
| Sizes Available      |                        |
| Packaging            | Case                   |
| Packed               |                        |
| Case Dimensions (cm) | 55.90 x 30.50 x 30.50  |
| Case Weight (kg)     | 0.45                   |
| Country of Origin    | Korea, Republic of     |
| Clothing Type        | Shirts                 |
| Fabric               | ESD Polo               |
| Closure              | Buttons                |
| Construction         | ESD Safe               |
| Certifications       | TAA Compliant          |
| Product Circularity  | Reusable / Launderable |