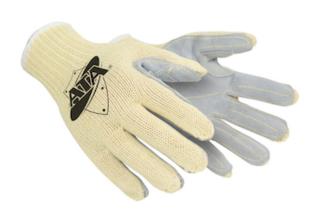

## Seamless Knit ATA® Aramid Blended Glove with Split Cowhide Leather Palm - Knit Wrist

- Aramid blended lining provides added cut and heat resistance
- Seamless knit construction protects hands without sacrificing comfort or dexterity
- Crisscross stitched split cowhide leather palm provides comfort, durability and excellent abrasion resistance
- Extra reinforcement is applied to the thumb crotch area to increase the wear and life of the glove.
- Knit wrist provides a secure fit and helps prevent dirt and debris from entering the glove
- · Color coded hems for easy size identification

#### **Technical Data**

| Color                | Yellow                                    |
|----------------------|-------------------------------------------|
| Sizes Available      | S-2XL                                     |
| Packaging            | Bulk Pack                                 |
| Packed               | 12/Case                                   |
| Case Dimensions (cm) | 78.00 x 56.00 x 24.00                     |
| Case Weight (kg)     | 19.00                                     |
| Country of Origin    | China                                     |
| Hide                 | Split Cowhide                             |
| Grade                |                                           |
| Palm                 | Leather                                   |
| Cuff                 | Knit Wrist                                |
| Back                 | Aramid                                    |
| Thumb                |                                           |
| Stitching            | Kevlar                                    |
| Construction         | Seamless Knit, Reinforced<br>Thumb Crotch |
| Certifications       |                                           |
| Product Circularity  |                                           |