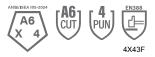

# SPECIFICATION SHEET STYLE: MATA30-BH



## PIP®

## Seamless Knit ATA® Aramid Blended Glove with Split Cowhide Leather Palm - Knit Wrist

- Aramid blended lining provides added cut and heat resistance
- Seamless knit construction protects hands without sacrificing comfort or dexterity
- Crisscross stitched split cowhide leather palm provides comfort, durability and excellent abrasion resistance
- Extra reinforcement is applied to the thumb crotch area to increase the wear and life of the glove.
- Knit wrist provides a secure fit and helps prevent dirt and debris from entering the glove
- · Color coded hems for easy size identification

## **Applications**

- · High Cut Protection and Performance
- Automotive Applications
- Machine Operations
- Metal Fabrication
- Plastic Molding



#### **Technical Data**

| Color                | Yellow                                    |
|----------------------|-------------------------------------------|
| Sizes Available      | S-2XL                                     |
| Packaging            | Bulk Pack                                 |
| Packed               | 12/Case                                   |
| Case Dimensions (cm) | 78.00 x 56.00 x 24.00                     |
| Case Weight (kg)     | 19.00                                     |
| Country of Origin    | China                                     |
| Hide                 | Split Cowhide                             |
| Grade                |                                           |
| Palm                 | Leather                                   |
| Cuff