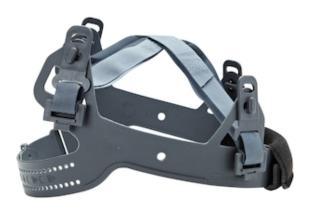

## Dynamic™

4-pt. Nylon Quick Release Replacement Suspension - Pin Lock

- Suspension for 280-HP241,280-HP341,280-HP441, 280-HP641, & 280-HP1041 Hard Hats
- 4-point quick release suspension with dual position height adjustment ensures a proper fit
- Strong double-layer woven nylon straps provide durability and secure fit for all day wear
- Inner suspension includes comfortable padding for above the brow line
- Adjustable pin-lock comfortably accommodates all head sizes