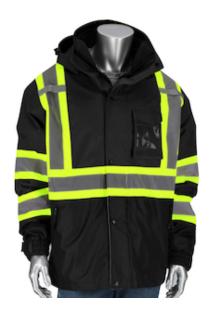

## PIP®

3-in-1 Type O Class 1 Ripstop Two-Tone Jacket with Removable Grid Fleece Inner Jacket

- ANSI 107 Type O Class 1
- Removable Liner
- 150 D. Rip Stop PU Coated Waterproof Shell
- Adjustable Waist with Drop Tail
- ID, Zippered Tablet, Radio/Cell and Zippered Side Pockets
- Storm Flap with Zipper Closure
- Removable Adjustable Hood
- Mic Tabs
- Black Grid Fleece Removable Inner Jacket with 3 Pockets
- Adjustable Waist and Elastic Cuff
- Zipper Closure