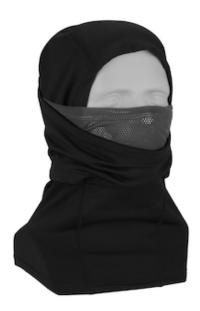

#### Thermal EXO Dual Layer Balaclava

- Harnesses heat from the suns powerful solar rays to create an exothermic warming effect, intensifying the warming effect of the material up to 15° F (10°C)
- Solar Activated Dual-Layer Balaclava provides form-fitting comfort and protection from the extreme weather conditions sealing out the cold, wind, and snow
- Soft, breathable mesh inner layer, Nylon/Spandex outer layer
- Dual functionality, combine both face layers in cold climates or pull the outer layer down exposing the inner layer when less insulation is required
- Wear both face layers in cold climates or just the mesh when warmer
- Wear as a ski mask, neck gaiter or a full-face mask