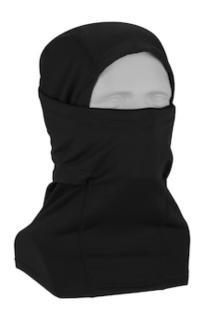

## PIP® Wind Resistant Winter Balaclava

- Protective fabric paneling over face shields against the wind's bite
- Can be worn in 3 different ways: open face balaclava, neck gaiter or full ski mask
- Warmth in mild to extreme conditions
- Lightweight fabric fits comfortably under a hard hat or helmet
- Flexible to fit most head sizes
- Machine Washable