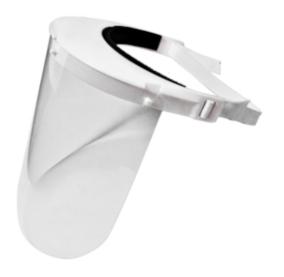

Bouton® Optical
Reusable Uncoated Polycarbonate Splash Shield - .010" Thickness

- Universal Fit splash shield for protection against liquid splash and
- Not rated for impact applications
- Elastic headband for quick adjustment
- Padded brow for all day comfort
- Adequate clearance for glasses and goggles to be worn behind
- This product is only sold by the case