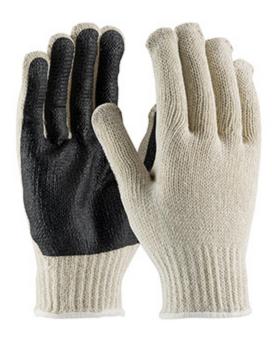

#### Regular Weight Seamless Knit Cotton/Polyester Glove with PVC Palm Coated Grip

- Seamless knit shell is comfortable and flexible
- Knit Wrist helps prevent dirt and debris from entering the glove
- PVC palm coating provides enhanced grip and extra cut and abrasion resistance

### **Technical Data**

| Color                | Natural                                           |
|----------------------|---------------------------------------------------|
| Sizes Available      | XS - L                                            |
| Packaging            | Bulk Pack                                         |
| Packed               | 25/Case                                           |
| Case Dimensions (cm) | 57.50 x 24.50 x 57.00                             |
| Case Weight (kg)     | 21.00                                             |
| Country of Origin    | China                                             |
| Liner Material       | Cotton, Polyester                                 |
| Coating              | PVC                                               |
| Coating Color        | Black                                             |
| Coating Coverage     | One Side                                          |
| Grip                 | Smooth                                            |
| Gauge                | 7                                                 |
| Cuff                 | Knit Wrist                                        |
| Impact Protection    |                                                   |
| Construction         | Coated Seamless Knit                              |
| Certifications       |                                                   |
| Product Circularity  | Recycled via Terracycle<br>Reusable / Launderable |