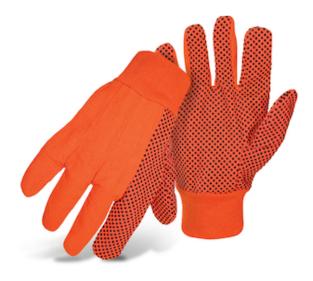

## PIP®

Fluorescent Corded Canvas Glove with PVC Dotted Grip on Palm, Thumb and Index Finger -10 oz. Double Palm

- Black PVC Dotted Palm, Thumb & Index Finger
- Clute Cut Design
- Knit Wrist
- Straight Thumb
- Fluorescent Orange Corded Canvas Double Palm

### **Technical Data**

| Color                | Hi-Vis Orange                                     |
|----------------------|---------------------------------------------------|
| Sizes Available      | L                                                 |
| Packaging            | Bulk Pack                                         |
| Packed               | 144/Case                                          |
| Case Dimensions (cm) | 28.00 x 40.00 x 50.00                             |
| Case Weight (kg)     | 15.40                                             |
| Country of Origin    | Pakistan                                          |
| Liner Material       | Cotton, Polyester                                 |
| Grade                |                                                   |
| Palm                 | Double                                            |
| Thumb                | Straight                                          |
| Cuff                 | Knit Wrist                                        |
| Grip                 | Dot                                               |
| Coating              | PVC                                               |
| Coating Color        | Black                                             |
| Coating Coverage     | Palm, Thumb & Forefinger                          |
| Weight               | 10oz                                              |
| Construction         | Cut-and-Sewn, Clute Cut                           |
| Certifications       |                                                   |
| Product Circularity  | Recycled via Terracycle<br>Reusable / Launderable |