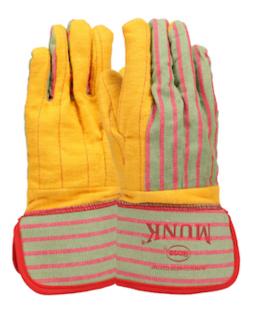

## Boss®

Regular Grade Chore Glove with Double Layer Palm, Cotton Back and Nap-Out Finish -**Rubberized Safety Cuff** 

- Breathable Cotton Back
- Clute Cut Design
- Rubberized Safety Cuff
- Straight Thumb
- 2-Ply Quilted Palm

# **Applications**

- Warehousing and Package Handling
- Parts Handling
- **Light Protection**
- General Chores
- Farming

#### **Technical Data**

| Color                | Gold                                              |
|----------------------|---------------------------------------------------|
| Sizes Available      | L-XL                                              |
| Packaging            | Bulk Pack                                         |
| Packed               | 72/Case                                           |
| Case Dimensions (cm) | 46.00 x 28.00 x 38.00                             |
| Case Weight (kg)     | 10.76                                             |
| Country of Origin    | Pakistan                                          |
| Liner Material       | Cotton                                            |
| Grade                |                                                   |
| Palm                 | Double                                            |
| Thumb                | Straight                                          |
| Cuff                 | Safety                                            |
| Grip                 |                                                   |
| Coating              |                                                   |
| Coating Color        |                                                   |
| Coating Coverage     |                                                   |
| Weight               | Regular Weight                                    |
| Construction         | Clute Cut, Rubberized Cuff                        |
| Certifications       |                                                   |
| Product Circularity  | Reusable / Launderable<br>Recycled via Terracycle |