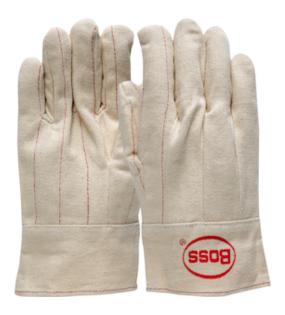

### Canvas/Rayon Hot Mill Nap-In W Band Top Cuff Straight Thumb

- Band Top Cuff
- Clute Cut Design
- Straight Thumb
- 10 Oz. Cotton Canvas Palm
- 5 Oz. Rayon Lining
- 10 Oz. Back Of Hand